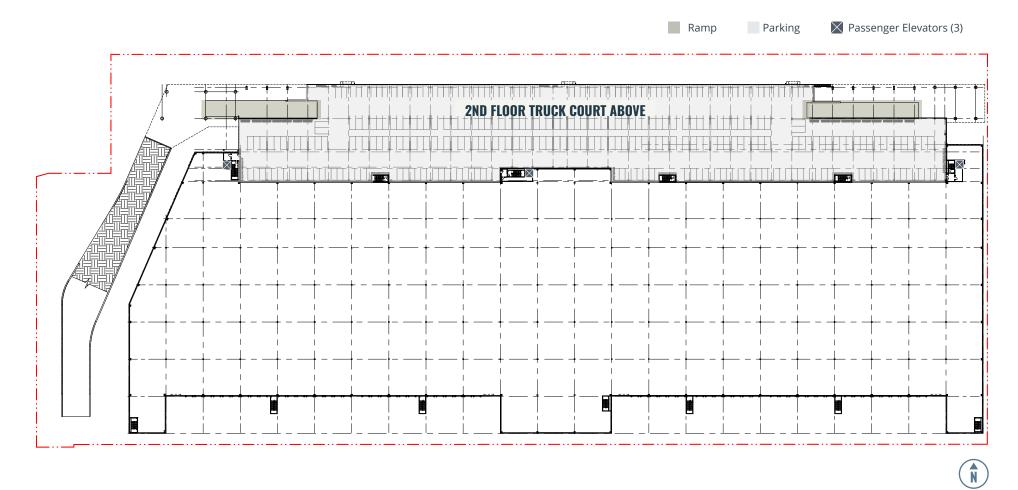

### PARKING GARAGE LEVEL 2

**701**Parking Stalls
(grade and 2nd level total)

#### **LEVEL 2 WAREHOUSE**

350,603 SF

**50**Dock High
Doors

**2** Drive-In Doors

**131**'
Truck
Court