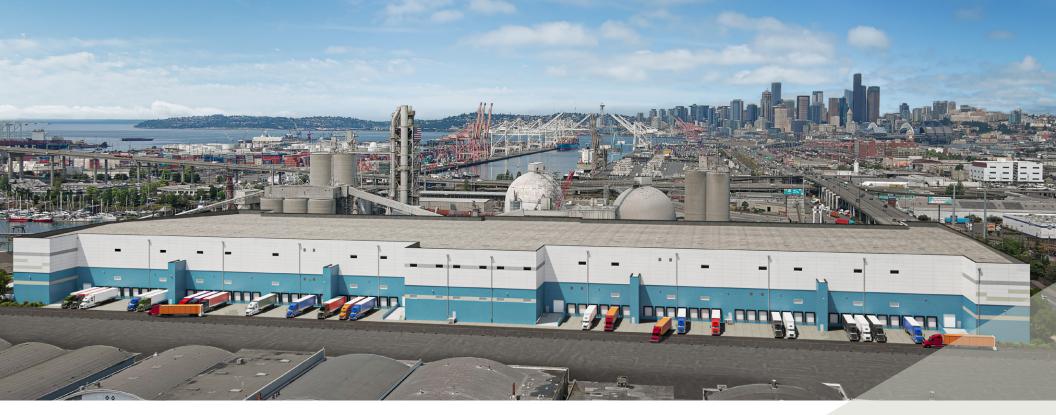

# LOGISTICS ON ANOTHER LEVEL

Delivers Q3 2024

702,429 SF

 $Trammell\,Crow\,Company$ 

Seattle Metro Logistics is a state-of-the-art, two-story modern logistics facility 3 miles south of Downtown Seattle and within 1-3 miles of the Port of Seattle container terminals. With two 351,000 SF warehouse floors totaling 702,000 SF, Seattle Metro Logistics is the largest modern industrial building within 15 miles of Downtown Seattle. The project brings Class-A building specifications on both of its floors to South Seattle, the city's original industrial region and closest submarket to the population center.

Seattle Metro Logistics' unique location enables it to serve the entire Seattle-Bellevue-Tacoma metropolitan area - a population of 4 million people - within a one hour drive.

Seattle Metro Logistics is designed to support the Port of Seattle's Century Agenda goals. For more information, please visit: https://www.portseattle.org/page/century-agenda-strategic-objectives

## STRATEGICALLY LOCATED

**SR-99** 

Adjacent to Highway

9 MILES

to Sea-tac International Airport

1.5 MILES

to Interstate 5

1-3 MILES

to Port of Seattle Terminals

**20 MIN** 

of All Seattle Neighborhoods & Bellevue

**4 MILLION** 

People Within a 1 Hour Drive