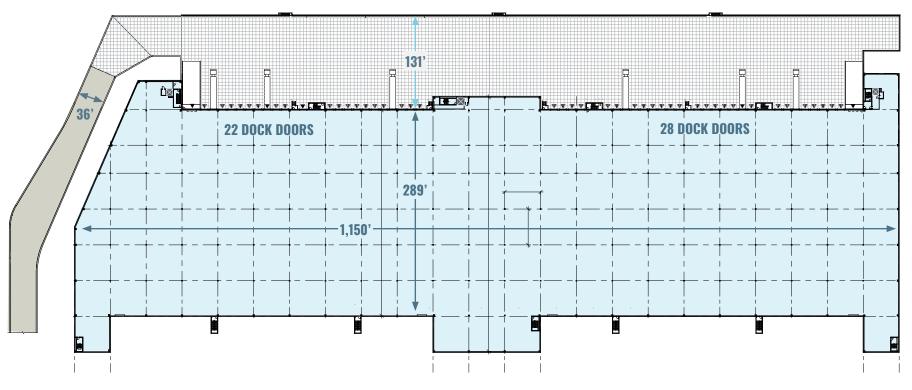

#### **LEVEL 1 WAREHOUSE**

351,826 SF

**58**Dock High Doors

**4**Drive-In
Doors

**135'**Truck
Court

#### **LEVEL 2 WAREHOUSE**

350,603 SF

**50**Dock High
Doors

**2** Drive-In Doors

**131**'
Truck
Court