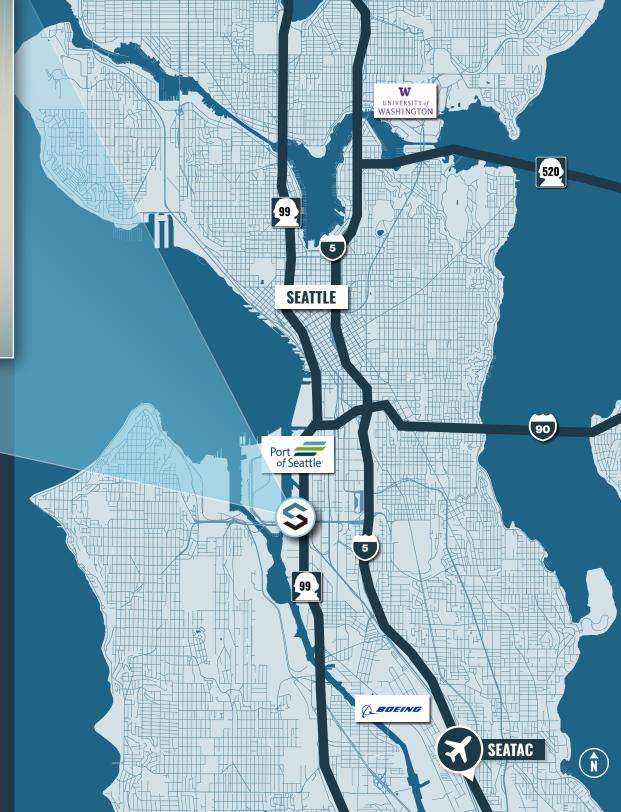

## STRATEGICALLY LOCATED

**SR-99** 

Adjacent to Highway

9 MILES

to Sea-tac International Airport

1.5 MILES

to Interstate 5

1-3 MILES

to Port of Seattle Terminals

**20 MIN** 

of All Seattle Neighborhoods & Bellevue

**4 MILLION** 

People Within a 1 Hour Drive