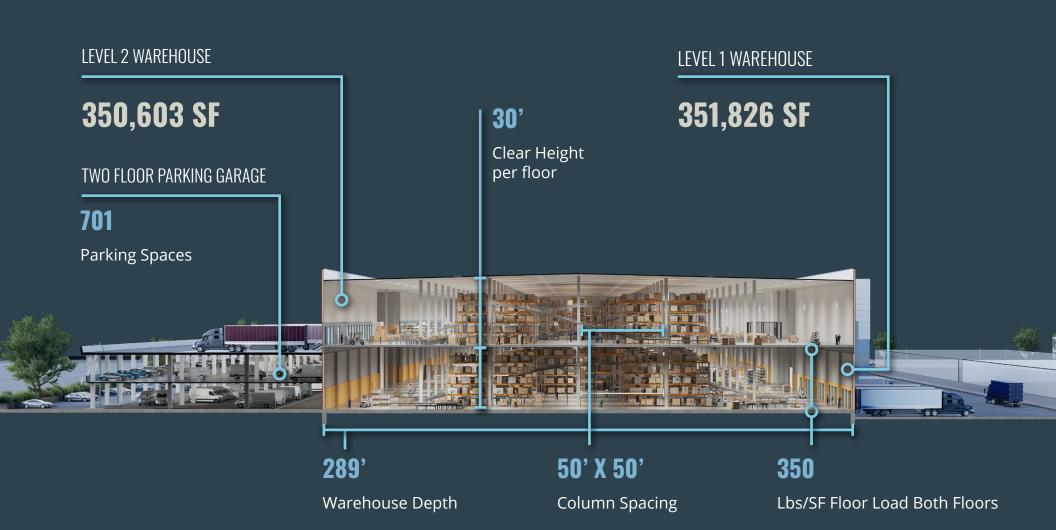

#### **LEVEL 1 WAREHOUSE**

351,826 SF

**58**Dock High Doors

**4**Drive-In
Doors

**135'**Truck
Court

#### **LEVEL 2 WAREHOUSE**

350,603 SF

**50**Dock High
Doors

**2** Drive-In Doors

**131**'
Truck
Court