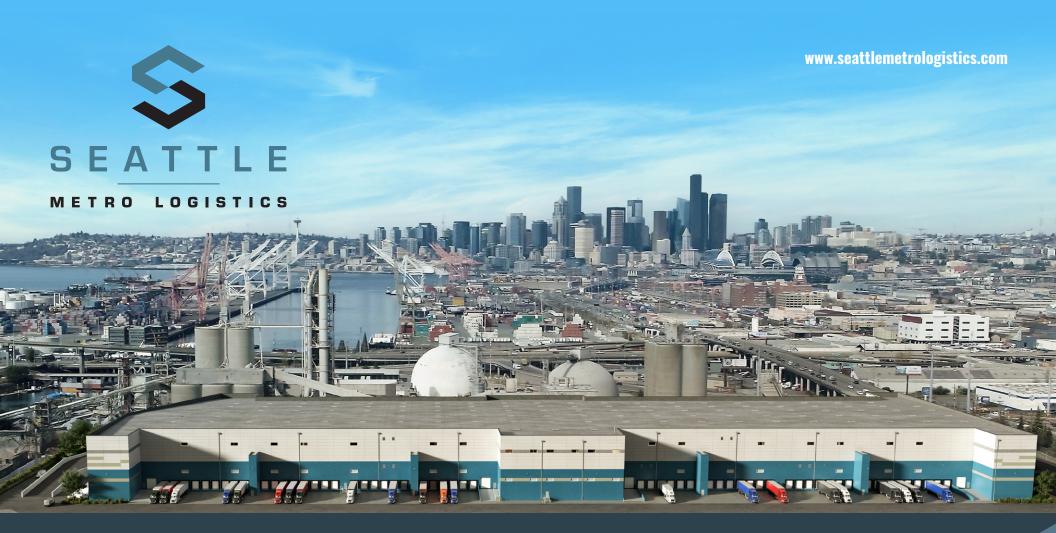

# LOGISTICS ON ANOTHER LEVEL

Delivers Q3 2024

702,429 SF

 $Trammell\,Crow\,Company$ 

Seattle Metro Logistics is a state-of-the-art, two-story modern logistics facility 3 miles south of Downtown Seattle and within 1-3 miles of the Port of Seattle container terminals. With two 351,000 SF warehouse floors totaling 702,000 SF, Seattle Metro Logistics is the largest modern industrial building within 15 miles of Downtown Seattle. The project brings Class-A building specifications on both of its floors to South Seattle, the city's original industrial region and closest submarket to the population center.