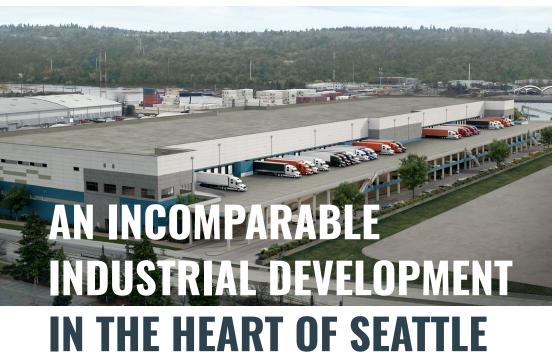

# LOGISTICS ON ANOTHER LEVEL

Delivers Q3 2024

702,429 SF

 $Trammell\,Crow\,Company$ 

Seattle Metro Logistics is a state-of-the-art, two-story modern logistics facility 3 miles south of Downtown Seattle and within 1-3 miles of the Port of Seattle container terminals. With two 351,000 SF warehouse floors totaling 702,000 SF, Seattle Metro Logistics is the largest modern industrial building within 15 miles of Downtown Seattle. The project brings Class-A building specifications on both of its floors to South Seattle, the city's original industrial region and closest submarket to the population center.