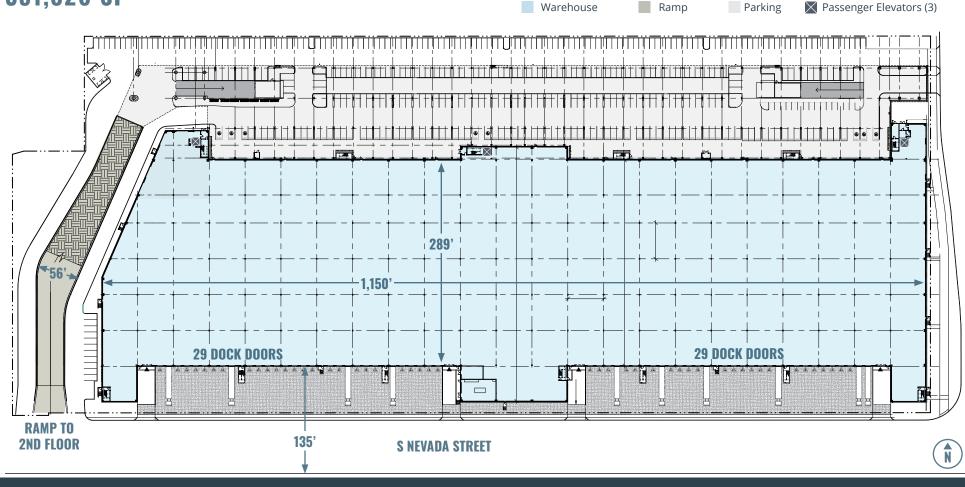

#### **LEVEL 1 WAREHOUSE**

351,826 SF

**58**Dock High Doors

**4**Drive-In
Doors

**135'**Truck
Court