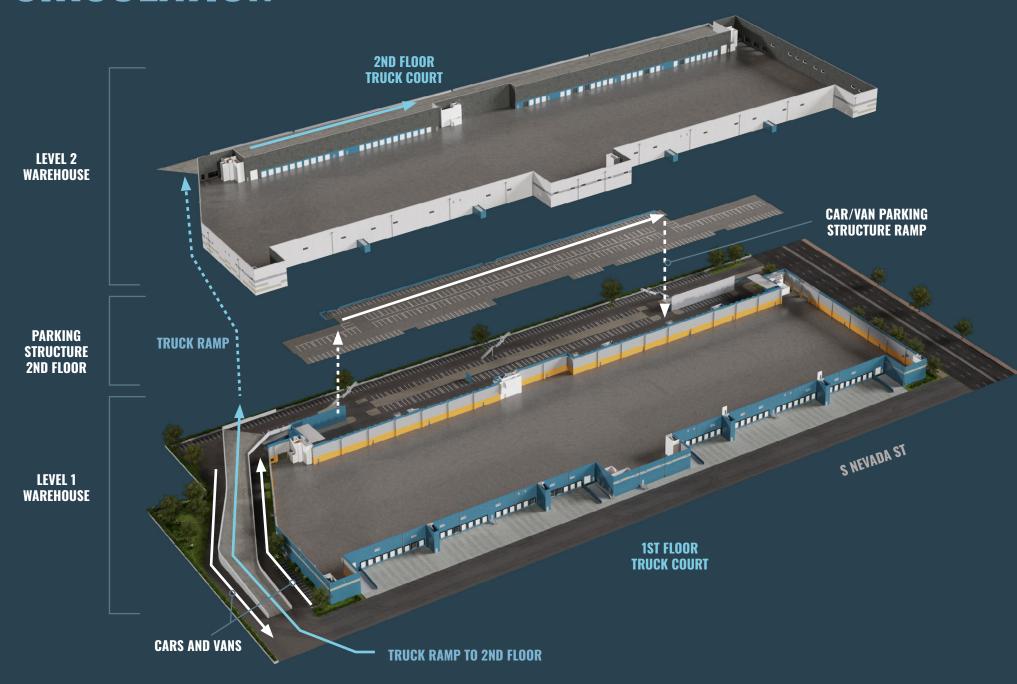

## **CIRCULATION**

#### **LEVEL 1 WAREHOUSE**

351,826 SF

**58**Dock High Doors

**4**Drive-In
Doors

**135'**Truck
Court

### PARKING GARAGE LEVEL 2

**701**Parking Stalls
(grade and 2nd level total)

#### **LEVEL 2 WAREHOUSE**

350,603 SF

**50**Dock High
Doors

**2** Drive-In Doors

**131**'
Truck
Court