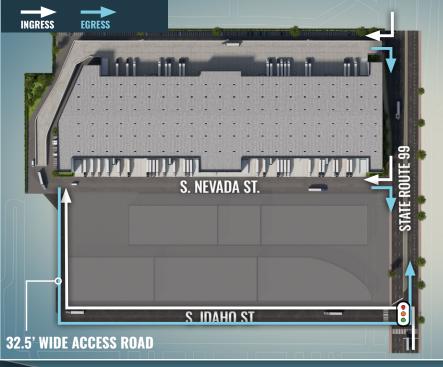

## **CIRCULATION**

#### **LEVEL 1 WAREHOUSE**

351,826 SF

**58**Dock High Doors

**4**Drive-In
Doors

**135'**Truck
Court

#### **LEVEL 2 WAREHOUSE**

350,603 SF

**50**Dock High
Doors

**2** Drive-In Doors

**131**'
Truck
Court