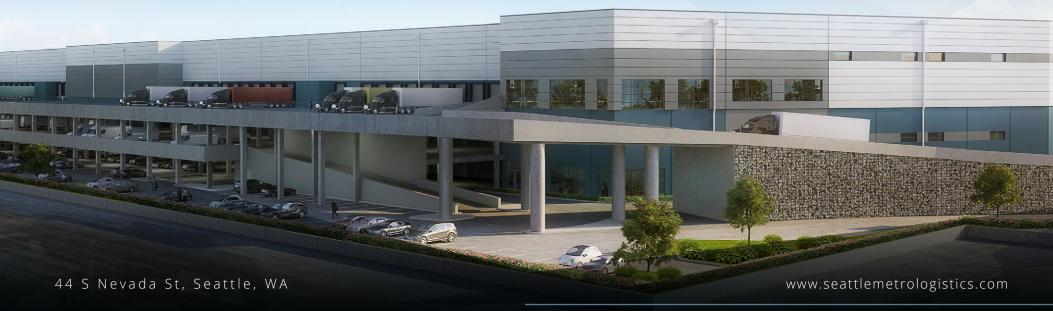

# LOGISTICS ON ANOTHER LEVEL

Delivers Q3 2024

702,429 SF

 $Trammell\,Crow\,Company$ 

Seattle Metro Logistics is a state-of-the-art, two-story modern logistics facility 3 miles south of Downtown Seattle and within 1-3 miles of the Port of Seattle container terminals. With two 351,000 SF warehouse floors totaling 702,000 SF, Seattle Metro Logistics is the largest modern industrial building within 15 miles of Downtown Seattle. The project brings Class-A building specifications on both of its floors to South Seattle, the city's original industrial region and closest submarket to the population center.

#### **LEVEL 1 WAREHOUSE**

351,826 SF

**58**Dock High Doors

**4**Drive-In
Doors

**135'**Truck
Court

#### **LEVEL 2 WAREHOUSE**

350,603 SF

**50**Dock High
Doors

**2** Drive-In Doors

**131**'
Truck
Court